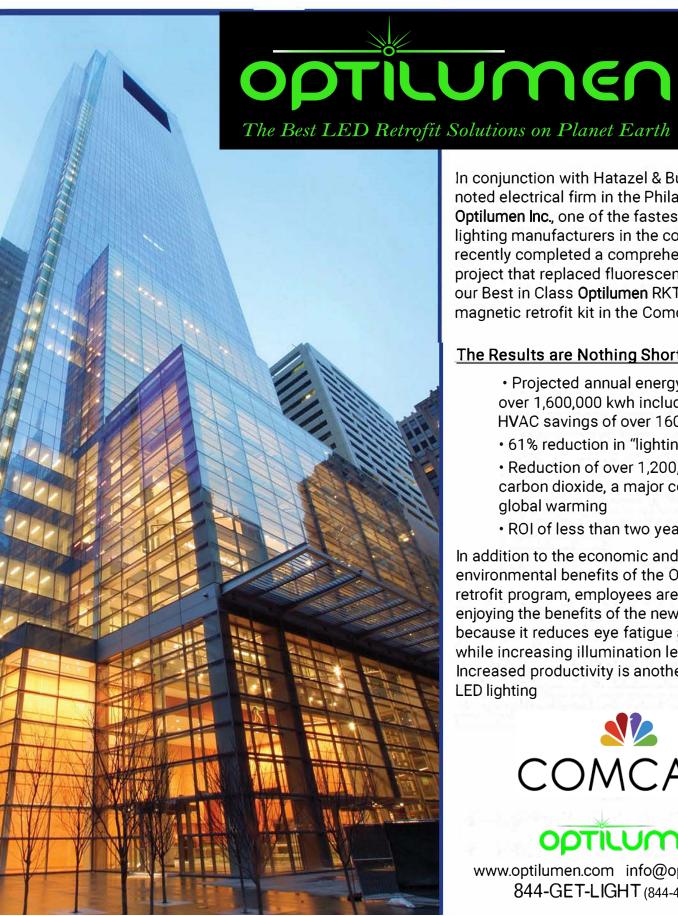

## PHILADELPHIA'S 54 FLOOR COMCAST TOWER COMPLETES AN **ENERGY EFFICIENT LED LIGHTING MAKEOVER**

In conjunction with Hatazel & Buehler, a noted electrical firm in the Philadelphia area, Optilumen Inc., one of the fastest growing lighting manufacturers in the country, recently completed a comprehensive retrofit project that replaced fluorescent bulbs with our Best in Class Optilumen RKT Series magnetic retrofit kit in the Comcast Tower.